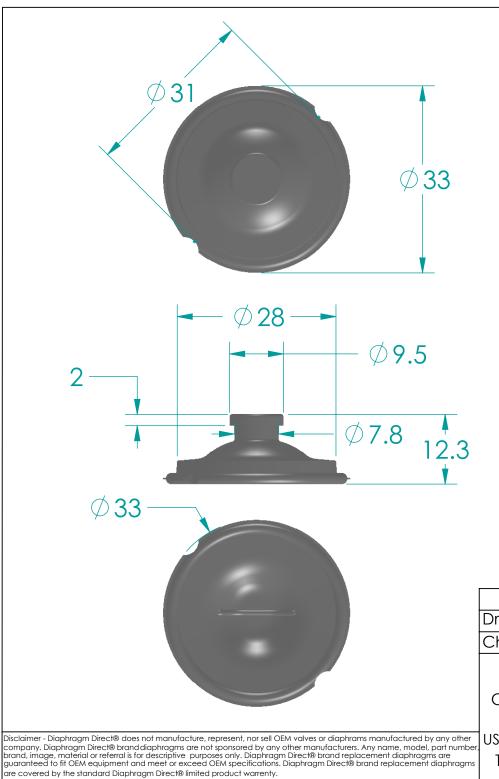

Replacement Diaphragm for:-OEM PART NUMBER = DA008E2 USED ON 1/4" (DN8) Diaphragm Valve

|            |                                                                  | Name Date   rawn M.Mc Keon 09/03/22 |   |                      |                            |     |           |          |  |
|------------|------------------------------------------------------------------|-------------------------------------|---|----------------------|----------------------------|-----|-----------|----------|--|
|            | Drawn                                                            |                                     |   |                      |                            |     |           |          |  |
|            | Checked                                                          |                                     |   |                      |                            |     | •         |          |  |
|            | Material - EPDM<br>Complies with CFR 177.2600<br>and Conforms to |                                     |   |                      | D                          | 01- | SE7F      | <b>२</b> |  |
|            |                                                                  |                                     |   |                      | FOOT PRINT DIMENSIONS      |     |           | Rev<br>D |  |
| er<br>ber, | USP Class V                                                      | -                                   | - | File: DD01-SE7R-RevD |                            |     |           |          |  |
| ms         | Tests Section #87 and #88                                        |                                     |   | SCAL                 | LE: 3:2 mm Job: 48 Sheet 1 |     | Sheet 1 o | f 1      |  |